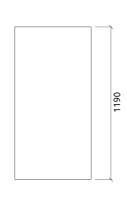

#### Dimensions:

FG - VF | 595x1190x60mm | 0.96 Kg FG - F | 595x1190x60mm | 0.96 Kg