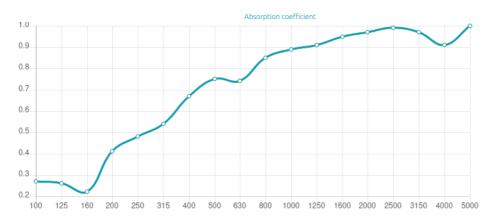

## Performance

#### **Technical Information**

**Features** 

Type: Absorber

Absorption Range: 250 Hz to 8000 Hz

Acoustic Class: B | (aw) = 0,80 Available Fire Rate: FG | Furniture Grade