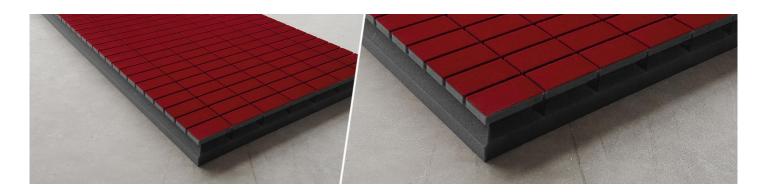

## Loki Velvet - Absorber

## Foam Absorber

## Foam Absorber

Loki is a versatile solution for the High-End Audio market. Made entirely of high-performance foam, with a great finish, Loki is perfect for home Cinemas and Living rooms (baffle Walls). Easy to mount on both walls and ceilings. With a simple but effective design, Loki is an excellent solution for any kind of ambience and is a welcome addition to any professional or home environment.